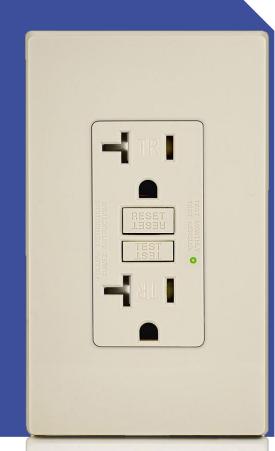

# Self-Test GFCI Receptacle

With Self-Test Function End-of-Life Monitor

#### Safty Outlet with TR

Tamper-Resistant shutter system allows easier plug insertion while preventing children from inserting objects by accident.

#### Reset Button

Reset the GFCI after accurate wiring.

#### Test Button

Test your GFCI monthly to ensure the GFCI Continuously provide Ground-fault protection.

#### Led Indicator

Dual Led Indicators inside. On initial power up, tests the GFCI within 3 seconds.

#### Zinc-Plated Steel York

1.2mm Zinc-Plated thickness for safty installation.

Green light:
GFCI working properly;

Cyclic testing every 15 minutes.

Red light blinking :
GFCI Self-Testing;

Red light On permanent : GFCI reached its service life and needs to be replaced.

Led Off (No power)

GFCI triped, press RESET button;

Check the power circuit if can not reset.