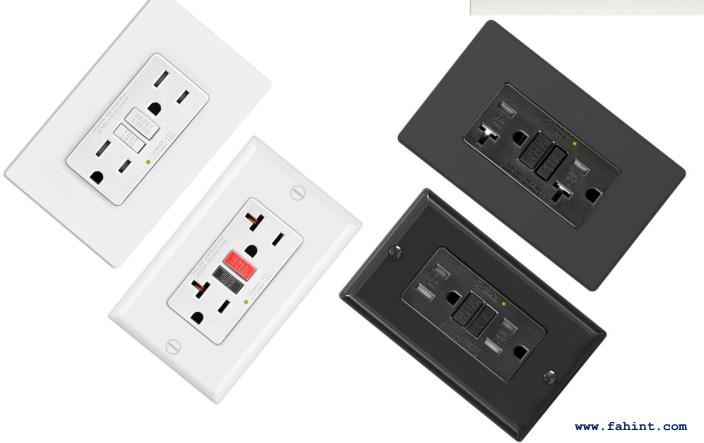

# **Types of GFCIs**

#### **Self-Test GFCI Receptacle**

| Photo                                                                                                                                                                                                                                                                                                                                                                                                                                                                                                                                                                                                                                                                                                                                                                                                                                                                                                                                                                                                                                                                                                                                                                                                                                                                                                                                                                                                                                                                                                                                                                                                                                                                                                                                                                                                                                                                                                                                                                                                                                                                                                                          | Model               | Description                                  | Rating(A V)        | NEMA  | Grounding                   | Certified |
|--------------------------------------------------------------------------------------------------------------------------------------------------------------------------------------------------------------------------------------------------------------------------------------------------------------------------------------------------------------------------------------------------------------------------------------------------------------------------------------------------------------------------------------------------------------------------------------------------------------------------------------------------------------------------------------------------------------------------------------------------------------------------------------------------------------------------------------------------------------------------------------------------------------------------------------------------------------------------------------------------------------------------------------------------------------------------------------------------------------------------------------------------------------------------------------------------------------------------------------------------------------------------------------------------------------------------------------------------------------------------------------------------------------------------------------------------------------------------------------------------------------------------------------------------------------------------------------------------------------------------------------------------------------------------------------------------------------------------------------------------------------------------------------------------------------------------------------------------------------------------------------------------------------------------------------------------------------------------------------------------------------------------------------------------------------------------------------------------------------------------------|---------------------|----------------------------------------------|--------------------|-------|-----------------------------|-----------|
|                                                                                                                                                                                                                                                                                                                                                                                                                                                                                                                                                                                                                                                                                                                                                                                                                                                                                                                                                                                                                                                                                                                                                                                                                                                                                                                                                                                                                                                                                                                                                                                                                                                                                                                                                                                                                                                                                                                                                                                                                                                                                                                                | GF15                | 15A 125V AC<br>60Hz Self-Test<br>GFCI Outlet | 15A<br>125V AC     | 5-15R | Self-Grounding<br>Self-Test | C UL US   |
| 100 WINDS                                                                                                                                                                                                                                                                                                                                                                                                                                                                                                                                                                                                                                                                                                                                                                                                                                                                                                                                                                                                                                                                                                                                                                                                                                                                                                                                                                                                                                                                                                                                                                                                                                                                                                                                                                                                                                                                                                                                                                                                                                                                                                                      | GF20                | 20A 125V AC<br>60Hz Self-Test<br>GFCI Outlet | 20A<br>125V AC     | 5-20R | Self-Grounding<br>Self-Test | C UL US   |
| THE STATE OF THE S | TR Tamper Resistant | 15A 125V AC 60Hz<br>Self-Test GFCI Out       | 15A<br>let 125V AC |       | Self-Grounding              | c UL us   |

# **Types of GFCIs**

**Self-Test GFCI Receptacle** 

Ivory

Almond

Grey

White

Black

Brown