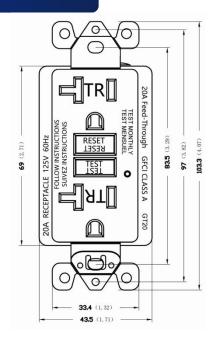

# **Dimensions**

www.fahint.com

GT20

20A 125V AC 60Hz 20A Self-Test GFCI Outlet 125V AC Tamper-Resistant

Tamper-Resistant

5-15R

Self-Grounding Self-Test

Self-Test

LISTED

GW15