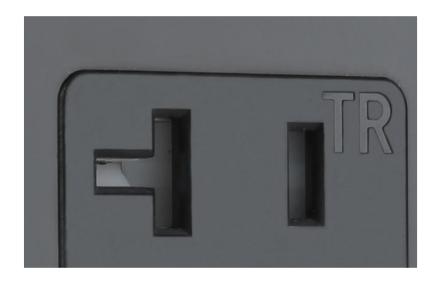

### Tamper-Resistant

Helps keep children safe.

Helps prevent insertion of foreign objects. Children insert objects into the socket such as screw driver, knife or copper wire can not make the TR shutter open, unless the plug insert into with both pins.

#### Safty Outlet with TR

Tamper-Resistant shutter system allows easier plug insertion while preventing children from inserting objects by accident.