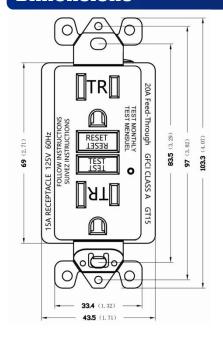

# **Dimensions**

www.fahint.com

#### **Self-Test GFCI Receptacle**

| Photo                                                                                                                                                                                                                                                                                                                                                                                                                                                                                                                                                                                                                                                                                                                                                                                                                                                                                                                                                                                                                                                                                                                                                                                                                                                                                                                                                                                                                                                                                                                                                                                                                                                                                                                                                                                                                                                                                                                                                                                                                                                                                                                          | Model               | Description                                  | Rating(A V)        | NEMA  | Grounding                   | Certified |
|--------------------------------------------------------------------------------------------------------------------------------------------------------------------------------------------------------------------------------------------------------------------------------------------------------------------------------------------------------------------------------------------------------------------------------------------------------------------------------------------------------------------------------------------------------------------------------------------------------------------------------------------------------------------------------------------------------------------------------------------------------------------------------------------------------------------------------------------------------------------------------------------------------------------------------------------------------------------------------------------------------------------------------------------------------------------------------------------------------------------------------------------------------------------------------------------------------------------------------------------------------------------------------------------------------------------------------------------------------------------------------------------------------------------------------------------------------------------------------------------------------------------------------------------------------------------------------------------------------------------------------------------------------------------------------------------------------------------------------------------------------------------------------------------------------------------------------------------------------------------------------------------------------------------------------------------------------------------------------------------------------------------------------------------------------------------------------------------------------------------------------|---------------------|----------------------------------------------|--------------------|-------|-----------------------------|-----------|
|                                                                                                                                                                                                                                                                                                                                                                                                                                                                                                                                                                                                                                                                                                                                                                                                                                                                                                                                                                                                                                                                                                                                                                                                                                                                                                                                                                                                                                                                                                                                                                                                                                                                                                                                                                                                                                                                                                                                                                                                                                                                                                                                | GF15                | 15A 125V AC<br>60Hz Self-Test<br>GFCI Outlet | 15A<br>125V AC     | 5-15R | Self-Grounding<br>Self-Test | C UL US   |
| 100 WINDS                                                                                                                                                                                                                                                                                                                                                                                                                                                                                                                                                                                                                                                                                                                                                                                                                                                                                                                                                                                                                                                                                                                                                                                                                                                                                                                                                                                                                                                                                                                                                                                                                                                                                                                                                                                                                                                                                                                                                                                                                                                                                                                      | GF20                | 20A 125V AC<br>60Hz Self-Test<br>GFCI Outlet | 20A<br>125V AC     | 5-20R | Self-Grounding<br>Self-Test | C UL US   |
| THE STATE OF THE S | TR Tamper Resistant | 15A 125V AC 60Hz<br>Self-Test GFCI Out       | 15A<br>let 125V AC |       | Self-Grounding              | c UL us   |