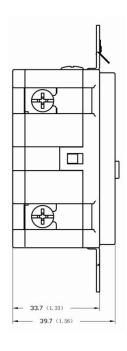

dicators inside. On initial power up, tests the GFCI within 3 seconds.

#### Captive screws

Make for easier installation.

#### Zinc-Plated Steel York

1.2mm Zinc-Plated thickness for safty installation.



Green light:
GFCI working properly;

Cyclic testing every 15 minutes.



Red light blinking :
GFCI Self-Testing;

Red light On permanent : GFCI reached its service life and needs to be replaced.



Led Off (No power)

GFCI triped, press RESET button;

Check the power circuit if can not reset.



### Prevents Line-load Rversal Miswire:

No power to the face outlet or downstream receptacle if wired incorrectly.

### Meet latest UL2018 Requirements

**Self-Test GFCI** conducts an automatic test **every 15 miniutes**, to ensure provide safty protection continuously.

# **Dimensions**













www.fahint.com

# **Types of GFCIs**

#### **Self-Test GFCI Receptacle**

| Photo