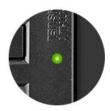

#### Zinc-Plated Steel York

1.2mm Zinc-Plated thickness for safty installation.

Green light:
GFCI working properly;

Cyclic testing every 15 minutes.

Red light blinking :
GFCI Self-Testing;

Red light On permanent : GFCI reached its service life and needs to be replaced.