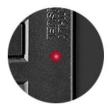

#### Zinc-Plated Steel York

1.2mm Zinc-Plated thickness for safty installation.

Green light:
GFCI working properly;

Cyclic testing every 15 minutes.

Red light blinking :
GFCI Self-Testing;

Red light On permanent : GFCI reached its service life and needs to be replaced.