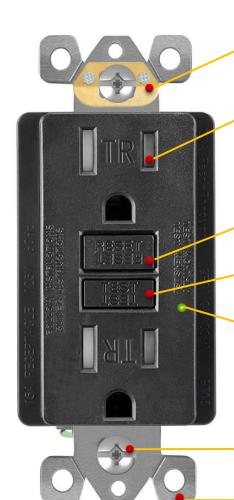

#### Self-Grounding Clip

Auto-Grounding Clip assure a positive ground to metal box.

#### Safty Outlet with TR

Tamper-Resistant shutter system allows easier plug insertion while preventing children from inserting objects by accident.

#### Reset Button

Reset the GFCI after accurate wiring.

#### Test Button

Test your GFCI monthly to ensure the GFCI Continuously provide Ground-fault protection.

#### Led Indicator

Dual Led Indicators inside. On initial power up, tests the GFCI within 3 seconds.

#### Captive screws

Make for easier installation.

#### Zinc-Plated Steel York

1.2mm Zinc-Plated thickness for safty installation.

Green light:
GFCI working properly;

Cyclic testing every 15 minutes.

Red light blinking :
GFCI Self-Testing;

Red light On permanent : GFCI reached its service life and needs to be replaced.