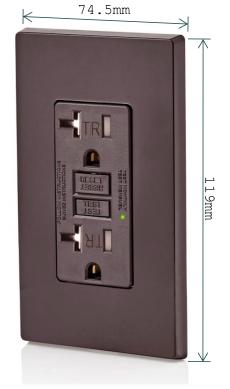

cators inside. On initial power up, tests the GFCI within 3 seconds.

#### Captive screws

Make for easier installation.

#### Zinc-Plated Steel York

1.2mm Zinc-Plated thickness for safty installation.



Green light:
GFCI working properly;

Cyclic testing every 15 minutes.



Red light blinking :
GFCI Self-Testing;

Red light On permanent : GFCI reached its service life and needs to be replaced.



Led Off (No power)

GFCI triped, press RESET button;

Check the power circuit if can not reset.



### Prevents Line-load Rversal Miswire:

No power to the face outlet or downstream receptacle if wired incorrectly.

### Meet latest UL2018 Requirements

**Self-Test GFCI** conducts an automatic test **every 15 miniutes**, to ensure provide safty protection continuously.

# **Dimensions**













www.fahint.com

# **Types of GFCIs**

#### **Self-Test GFCI Receptacle**

| Photo