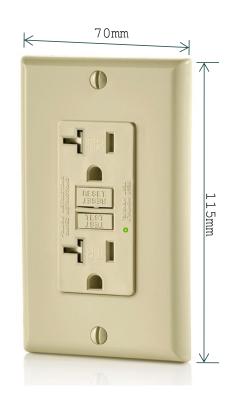

tors inside. On initial power up, tests the GFCI within 3 seconds.

#### Captive screws

Make for easier installation.

#### Zinc-Plated Steel York

1.2mm Zinc-Plated thickness for safty installation.



Green light:
GFCI working properly;

Cyclic testing every 15 minutes.



Red light blinking :
GFCI Self-Testing;

Red light On permanent : GFCI reached its service life and needs to be replaced.



Led Off (No power)

GFCI triped, press RESET button;

Check the power circuit if can not reset.



### Prevents Line-load Rversal Miswire:

No power to the face outlet or downstream receptacle if wired incorrectly.

### Meet latest UL2018 Requirements

**Self-Test GFCI** conducts an automatic test **every 15 miniutes**, to ensure provide safty protection continuously.

# **Dimensions**













www.fahint.com

# **Types of GFCIs**

#### **Self-Test GFCI Receptacle**

| Photo