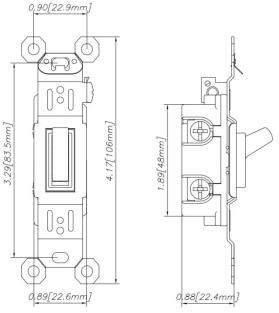

# **Dimensions**

## Toggle Switch

Single Pole

Height  $106.0 \pm 0.5$ mm

Width  $22.6\pm0.5$ mm

Depth  $22.4 \pm 0.5$ mm

\*Metal Bracket Thinckness:1.2mm