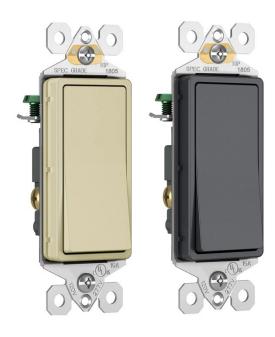

#### **Decorative / Toggle Switches**

| 2000141107 103310 0111101100                                                                                                                                                                                                                                                                                                                                                                                                                                                                                                                                                                                                                                                                                                                                                                                                                                                                                                                                                                                                                                                                                                                                                                                                                                                                                                                                                                                                                                                                                                                                                                                                                                                                                                                                                                                                                                                                                                                                                                                                                                                                                                   |        |                                               |                   |                            |                    |           |
|--------------------------------------------------------------------------------------------------------------------------------------------------------------------------------------------------------------------------------------------------------------------------------------------------------------------------------------------------------------------------------------------------------------------------------------------------------------------------------------------------------------------------------------------------------------------------------------------------------------------------------------------------------------------------------------------------------------------------------------------------------------------------------------------------------------------------------------------------------------------------------------------------------------------------------------------------------------------------------------------------------------------------------------------------------------------------------------------------------------------------------------------------------------------------------------------------------------------------------------------------------------------------------------------------------------------------------------------------------------------------------------------------------------------------------------------------------------------------------------------------------------------------------------------------------------------------------------------------------------------------------------------------------------------------------------------------------------------------------------------------------------------------------------------------------------------------------------------------------------------------------------------------------------------------------------------------------------------------------------------------------------------------------------------------------------------------------------------------------------------------------|--------|-----------------------------------------------|-------------------|----------------------------|--------------------|-----------|
| Photo                                                                                                                                                                                                                                                                                                                                                                                                                                                                                                                                                                                                                                                                                                                                                                                                                                                                                                                                                                                                                                                                                                                                                                                                                                                                                                                                                                                                                                                                                                                                                                                                                                                                                                                                                                                                                                                                                                                                                                                                                                                                                                                          | Model  | Description                                   | Rating(A V)       | Wiring Type                | Function           | Certified |
| SPIC COLLINE TO THE SPICE OF TH | DS15   | 15A 120/277V AC<br>Decorative Switch          | 15A<br>120/277V   | Side Wire/<br>Push-In Wire | Self-<br>Grounding | C UL US   |
|                                                                                                                                                                                                                                                                                                                                                                                                                                                                                                                                                                                                                                                                                                                                                                                                                                                                                                                                                                                                                                                                                                                                                                                                                                                                                                                                                                                                                                                                                                                                                                                                                                                                                                                                                                                                                                                                                                                                                                                                                                                                                                                                | DS15.3 | 15A 120/277V AC<br>Decorative Switc<br>3-ways | 15A<br>h 120/277V | Side Wire/<br>Push-In Wire | Self-<br>Grounding |           |