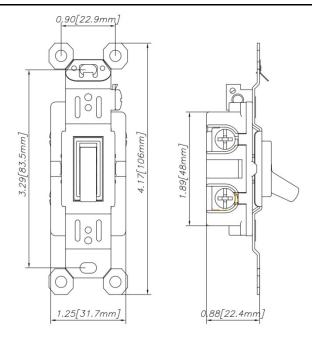

# **Dimensions**

## Toggle Switch

3-Ways

Height  $106.0\pm0.5$ mm

Width  $31.7 \pm 0.5$ mm

Depth  $22.4\pm0.5$ mm

\*Metal Bracket Thinckness:1.2mm