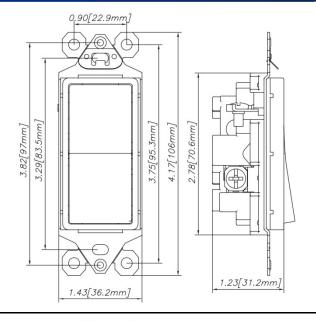

# **Dimensions**

### Decorator Switch

Single Pole/3-ways

Height  $106.0\pm0.5$ mm

Width  $36.2 \pm 0.5$ mm

Depth  $31.2 \pm 0.5$ mm

\*Metal Bracket Thinckness:1.2mm