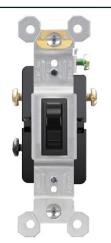

# **Types of Switches**

#### **Decorative / Toggle Switches**

| 2000141107 103310 0111101100                                                                                                                                                                                                                                                                                                                                                                                                                                                                                                                                                                                                                                                                                                                                                                                                                                                                                                                                                                                                                                                                                                                                                                                                                                                                                                                                                                                                                                                                                                                                                                                                                                                                                                                                                                                                                                                                                                                                                                                                                                                                                                   |        |                                               |                   |                            |                    |           |
|--------------------------------------------------------------------------------------------------------------------------------------------------------------------------------------------------------------------------------------------------------------------------------------------------------------------------------------------------------------------------------------------------------------------------------------------------------------------------------------------------------------------------------------------------------------------------------------------------------------------------------------------------------------------------------------------------------------------------------------------------------------------------------------------------------------------------------------------------------------------------------------------------------------------------------------------------------------------------------------------------------------------------------------------------------------------------------------------------------------------------------------------------------------------------------------------------------------------------------------------------------------------------------------------------------------------------------------------------------------------------------------------------------------------------------------------------------------------------------------------------------------------------------------------------------------------------------------------------------------------------------------------------------------------------------------------------------------------------------------------------------------------------------------------------------------------------------------------------------------------------------------------------------------------------------------------------------------------------------------------------------------------------------------------------------------------------------------------------------------------------------|--------|-----------------------------------------------|-------------------|----------------------------|--------------------|-----------|
| Photo                                                                                                                                                                                                                                                                                                                                                                                                                                                                                                                                                                                                                                                                                                                                                                                                                                                                                                                                                                                                                                                                                                                                                                                                                                                                                                                                                                                                                                                                                                                                                                                                                                                                                                                                                                                                                                                                                                                                                                                                                                                                                                                          | Model  | Description                                   | Rating(A V)       | Wiring Type                | Function           | Certified |
| SPIC COLLINE TO THE SPICE OF TH | DS15   | 15A 120/277V AC<br>Decorative Switch          | 15A<br>120/277V   | Side Wire/<br>Push-In Wire | Self-<br>Grounding | C UL US   |
|                                                                                                                                                                                                                                                                                                                                                                                                                                                                                                                                                                                                                                                                                                                                                                                                                                                                                                                                                                                                                                                                                                                                                                                                                                                                                                                                                                                                                                                                                                                                                                                                                                                                                                                                                                                                                                                                                                                                                                                                                                                                                                                                | DS15.3 | 15A 120/277V AC<br>Decorative Switc<br>3-ways | 15A<br>h 120/277V | Side Wire/<br>Push-In Wire | Self-<br>Grounding |           |

15A 15A 120V AC **T15** Single Pole Toggle 120V

Switch

Side Wire/ Push-In Quick Wire

Self-Grounding

15A 120V AC T15.3 3-Ways Toggle

Switch

15A 120V Side Wire/ Push-In Quick Wire

Self-Grounding